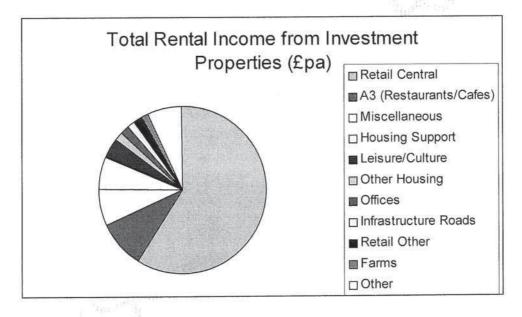

## Appendix 8(i) The Council's Property Investment Portfolio - Breakdown

| Investment Class       | Rent Roll pa |
|------------------------|--------------|
| Retail Central         | £4,325,385   |
| A3 (Restaurants/Cafes) | £686,750     |
| Miscellaneous          | £528,034     |
| Housing Support        | £485,968     |
| Leisure/Culture        | £283,772     |
| Other Housing          | £124,854     |
| Offices                | £123,764     |
| Infrastructure Roads   | £122,927     |
| Retail Other           | £116,300     |
| Farms                  | £113,755     |
| Other                  | £485,380     |
| TOTAL                  | £7,396,889   |

Note: Due to some properties being categorised differently between the tables in this appendix there are discrepancies between some of the figures. These will be resolved in the review of Investment Property being undertaken in 2009/10.