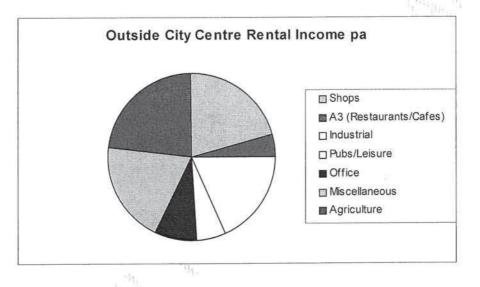

## Appendix 8(iii) The Council's Non City Centre Property Investment Portfolio - Breakdown

| Investment Class       | Rent Roll pa |
|------------------------|--------------|
| Shops                  | £101,250     |
| A3 (Restaurants/Cafes) | £21,500      |
| Industrial             | £88,860      |
| Pubs/Leisure           | £27,000      |
| Office                 | £39,264      |
| Miscellaneous          | £96,650      |
| Agriculture            | £113,755     |
| TŎTAL                  | £488,279     |

Note: Due to some properties being categorised differently between the tables in this appendix there are discrepancies between some of the figures. These will be resolved in the review of Investment Property being undertaken in 2009/10.