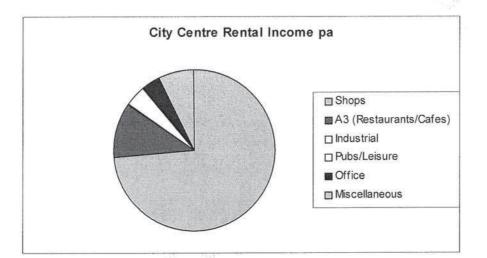

## Appendix 8(ii) The Council's City Centre Property Investment Portfolio -Breakdown

| Investment Class       | Rent Roll pa |
|------------------------|--------------|
| Shops                  | £4,340,435   |
| A3 (Restaurants/Cafes) | £665,250     |
| Industrial             | £9,860       |
| Pubs/Leisure           | £256,772     |
| Office                 | £222,237     |
| Miscellaneous          | £431,384     |
| TOTAL                  | £5,925,938   |

*Note:* Due to some properties being categorised differently between the tables in this appendix there are discrepancies between some of the figures. These will be resolved in the review of Investment Property being undertaken in 2009/10.